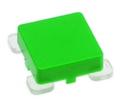

## RK 90 - Keycap body, for lens 1 -module

## 5.55.103.030/1013

Please order lens separately.

| General information                      |                     |  |
|------------------------------------------|---------------------|--|
| Color of lens                            | <u>-</u>            |  |
| Size                                     | 1-module            |  |
| Degree of protection (with silicon seal) | IP65 (DIN EN 60529) |  |
| Illuminability                           | yes                 |  |
| Dimensions                               |                     |  |
| Dimension (b) in front of front panel    | 13.85 x 13.85 mm    |  |
| Dimension (a) behind front panel         | 17.20 x 17.20 mm    |  |
| Dimension (c) hole patterns final size   | 14.00 x 14.00 mm    |  |
| Dimension hole patterns punched size     | 14.20 x 14.20 mm    |  |
| Other specifications                     |                     |  |
| ROHS compliant                           | yes                 |  |
| REACH compliant                          | yes                 |  |