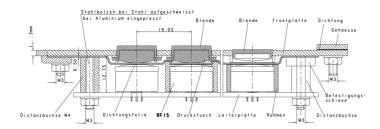

| 1-module            |  |
| Degree of protection (with silicon seal) | IP65 (DIN EN 60529) |  |
| Illuminability                           | yes                 |  |
| Dimensions                               |                     |  |
| Dimension (b) in front of front panel    | 13.85 x 13.85 mm    |  |
| Dimension (a) behind front panel         | 17.20 x 17.20 mm    |  |
| Dimension (c) hole patterns final size   | 14.00 x 14.00 mm    |  |
| Dimension hole patterns punched size     | 14.20 x 14.20 mm    |  |
| Other specifications                     |                     |  |
| ROHS compliant                           | yes                 |  |
| REACH compliant                          | yes                 |  |







## Einbau von vorne Einbau von hinten