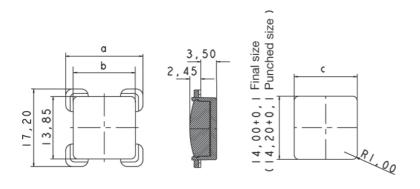

## 5.55.103.030/1013

Please order lens separately.

| General information                      |                     |  |
|------------------------------------------|---------------------|--|
| Color of lens                            | <u>-</u>            |  |
| Size                                     | 1-module            |  |
| Degree of protection (with silicon seal) | IP65 (DIN EN 60529) |  |
| Illuminability                           | yes                 |  |
| Dimensions                               |                     |  |
| Dimension (b) in front of front panel    | 13.85 x 13.85 mm    |  |
| Dimension (a) behind front panel         | 17.20 x 17.20 mm    |  |
| Dimension (c) hole patterns final size   | 14.00 x 14.00 mm    |  |
| Dimension hole patterns punched size     | 14.20 x 14.20 mm    |  |
| Other specifications                     |                     |  |
| ROHS compliant                           | yes                 |  |
| REACH compliant                          | yes                 |  |