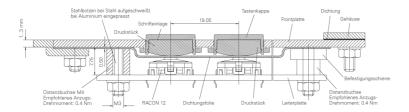

| <u>-</u>            |  |
| Size                                     | 1-module            |  |
| Degree of protection (with silicon seal) | IP65 (DIN EN 60529) |  |
| Illuminability                           | yes                 |  |
| Dimensions                               |                     |  |
| Dimension (b) in front of front panel    | 13.85 x 13.85 mm    |  |
| Dimension (a) behind front panel         | 17.20 x 17.20 mm    |  |
| Dimension (c) hole patterns final size   | 14.00 x 14.00 mm    |  |
| Dimension hole patterns punched size     | 14.20 x 14.20 mm    |  |
| Other specifications                     |                     |  |
| ROHS compliant                           | yes                 |  |
| REACH compliant                          | yes                 |  |







## Einbau von vorne Einbau von hinten