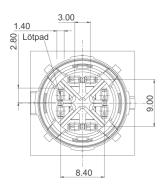

## **RAFIX FS - Short-travel adapter on MICON 5**

## 5.05.511.917/0000

The short-travel adapter can easily be inserted into a RAFIX 22 FS+ and RAFIX 30 series pushbutton. The tactile properties of the tactile switch become noticeable when the pushbutton is pressed. In addition the small footprint of the MICON 5 enables the placement of diverse LEDs, allowing several light functions.