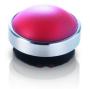

## **RAFIX 22 FSR - Lens, translucent blue**

## 1.74.509.011/2600

| General information                  |                                          |
|--------------------------------------|------------------------------------------|
| Color of lens                        | translucent blue                         |
| Form of collar                       | round                                    |
|                                      |                                          |
| Dimensions                           |                                          |
| Mounting hole                        | 22.3 mm                                  |
| Key grid                             | <u>35 x 35 mm</u>                        |
| Mechanical design                    |                                          |
| Mounting                             | ring nut                                 |
| Illuminability                       | yes                                      |
| Other specifications                 |                                          |
| Degree of protection from front side | IP65 (DIN EN 60529); IP69K (ISO 20653)   |
| Ambient temp. operating min.         | 40 °C                                    |
| Ambient temp. operating max.         | <u>+85 °C</u>                            |
| Storage temperature min.             | 40 °C                                    |
| Storage temperature max.             | <u>+85 °C</u>                            |
| Environmental restistance            | acc. to IEC 60068-2-14, -30, -33 and -78 |
| Salt spray                           | IEC 600 68-2-11                          |
| ROHS compliant                       | yes                                      |
| REACH compliant                      | yes                                      |