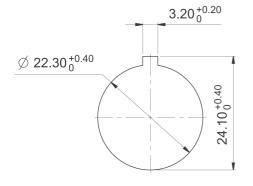

|
| Degree of protection from front side | IP65 (DIN EN 60529); IP69K (ISO 20653)   |
| Ambient temp. operating min.         | 40 °C                                    |
| Ambient temp. operating max.         | <u>+85 °C</u>                            |
| Storage temperature min.             | 40 °C                                    |
| Storage temperature max.             | <u>+85 °C</u>                            |
| Environmental restistance            | acc. to IEC 60068-2-14, -30, -33 and -78 |
| Salt spray                           | IEC 600 68-2-11                          |
| ROHS compliant                       | yes                                      |
| REACH compliant                      | yes                                      |

## Panel cut-out to IEC 60947-5-1