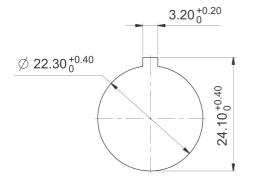

|  |
| Degree of protection from front side | IP65 (DIN EN 60529); IP69K (ISO 20653)   |  |
| Ambient temp. operating min.         | -40 °C                                   |  |
| Ambient temp. operating max.         | +85 °C                                   |  |
| Storage temperature min.             | -40 °C                                   |  |
| Storage temperature max.             | +85 °C                                   |  |
| Environmental restistance            | acc. to IEC 60068-2-14, -30, -33 and -78 |  |
| Salt spray                           | IEC 600 68-2-11                          |  |
| ROHS compliant                       | yes                                      |  |

yes

## Panel cut-out to IEC 60947-5-1

**REACH** compliant