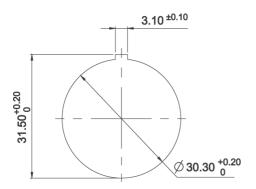

## 1.30.290.921/0000

**General information** 

| General information                  |                                              |
|--------------------------------------|----------------------------------------------|
| Form of lens                         | flush                                        |
| Front ring                           | stainless steel                              |
| Form of collar                       | round                                        |
| Dimensions                           |                                              |
|                                      | a 24 5 mm                                    |
| Dimensions of collar                 | ø 34.5 mm                                    |
| Overall height                       | 3.45 mm                                      |
| Mounting hole                        | 30.3 mm                                      |
| Key grid                             | min. 35 x 35 mm                              |
| Mechanical design                    |                                              |
| Mounting                             | threaded ring + adapter                      |
| Contact function                     | momentary                                    |
| Illuminability                       | yes                                          |
| Torque for nut ring                  | 1.2 Nm                                       |
| Mechanical characteristics           |                                              |
| Operating travel                     | 4 mm                                         |
| Robustness max.                      | 100 N                                        |
| Other specifications                 |                                              |
| Ambient temp. operating min.         | -25 °C                                       |
| Ambient temp. operating max.         | +70 °C                                       |
| Storage temperature min.             | -40 °C                                       |
| Storage temperature max.             | +80 °C                                       |
| Operating life                       | 1,000,000 momentary / 500,000 latching cycle |
| B10                                  | 1,300,000 momentary / 650,000 latching cycle |
| Degree of protection from front side | IP65 (DIN EN 60529)                          |
| Environmental restistance            | acc. to IEC 60068-2-14, -30, -33 and -78     |
| Salt spray                           | IEC 600 68-2-11                              |
| ROHS compliant                       | yes                                          |
| REACH compliant                      | yes                                          |
| <u> </u>                             | ·                                            |