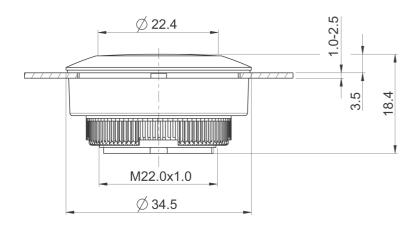

## 1.30.290.921/0000

**General information** 

| General information                  |                                              |
|--------------------------------------|----------------------------------------------|
| Form of lens                         | flush                                        |
| Front ring                           | stainless steel                              |
| Form of collar                       | round                                        |
| Dimensions                           |                                              |
|                                      | a 24 5 mm                                    |
| Dimensions of collar                 | ø 34.5 mm                                    |
| Overall height                       | 3.45 mm                                      |
| Mounting hole                        | 30.3 mm                                      |
| Key grid                             | min. 35 x 35 mm                              |
| Mechanical design                    |                                              |
| Mounting                             | threaded ring + adapter                      |
| Contact function                     | momentary                                    |
| Illuminability                       | yes                                          |
| Torque for nut ring                  | 1.2 Nm                                       |
| Mechanical characteristics           |                                              |
| Operating travel                     | 4 mm                                         |
| Robustness max.                      | 100 N                                        |
| Other specifications                 |                                              |
| Ambient temp. operating min.         | -25 °C                                       |
| Ambient temp. operating max.         | +70 °C                                       |
| Storage temperature min.             | -40 °C                                       |
| Storage temperature max.             | +80 °C                                       |
| Operating life                       | 1,000,000 momentary / 500,000 latching cycle |
| B10                                  | 1,300,000 momentary / 650,000 latching cycle |
| Degree of protection from front side | IP65 (DIN EN 60529)                          |
| Environmental restistance            | acc. to IEC 60068-2-14, -30, -33 and -78     |
| Salt spray                           | IEC 600 68-2-11                              |
| ROHS compliant                       | yes                                          |
| REACH compliant                      | yes                                          |
| <u> </u>                             | ·                                            |