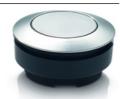

## RAFIX 30 FS<sup>+</sup> - Pushbutton, latching, Lens translucent blue

## 1.30.290.031/2600



| General information                  |                                              |
|--------------------------------------|----------------------------------------------|
| Form of lens                         | flush                                        |
| Color of lens                        | translucent blue                             |
| Front ring                           | stainless steel                              |
| Form of collar                       | round                                        |
| Dimensions                           |                                              |
| Dimensions of collar                 | ø 34.5 mm                                    |
|                                      | 3.45 mm                                      |
| Over