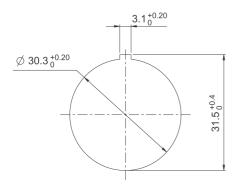

## 1.30.290.031/2600

| General information                  |                                              |
|--------------------------------------|----------------------------------------------|
| Form of lens                         | flush                                        |
| Color of lens                        | translucent blue                             |
| Front ring                           | stainless steel                              |
| Form of collar                       | round                                        |
| Dimensions                           |                                              |
| Dimensions of collar                 | ø 34.5 mm                                    |
|                                      | 3.45 mm                                      |
| Overall height                       | <del></del>                                  |
| Mounting hole                        | 30.3 mm                                      |
| Key grid                             | min. 35 x 35 mm                              |
| Mechanical design                    |                                              |
| Mounting                             | threaded ring + adapter                      |
| Contact function                     | latching                                     |
| Illuminability                       | yes                                          |
| Torque for nut ring                  | 1.2 Nm                                       |
| Mechanical characteristics           |                                              |
|                                      | 4 mm                                         |
| Operating travel                     | 4 mm                                         |
| Robustness max.                      | 100 N                                        |
| Other specifications                 |                                              |
| Ambient temp. operating min.         | -25 °C                                       |
| Ambient temp. operating max.         | +70 °C                                       |
| Storage temperature min.             | -40 °C                                       |
| Storage temperature max.             | +80 °C                                       |
| Operating life                       | 1,000,000 momentary / 500,000 latching cycle |
| B10                                  | 1,300,000 momentary / 650,000 latching cycle |
| Degree of protection from front side | IP65 (DIN EN 60529)                          |
| Environmental restistance            | acc. to IEC 60068-2-14, -30, -33 and -78     |
| Salt spray                           | IEC 600 68-2-11                              |
| ROHS compliant                       | yes                                          |
| REACH compliant                      | yes                                          |