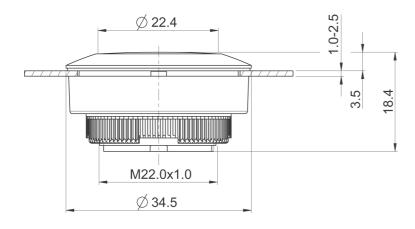

## 1.30.290.031/2600

| General information                  |                                              |
|--------------------------------------|----------------------------------------------|
| Form of lens                         | flush                                        |
| Color of lens                        | translucent blue                             |
| Front ring                           | stainless steel                              |
| Form of collar                       | round                                        |
| Dimensions                           |                                              |
| Dimensions of collar                 | ø 34.5 mm                                    |
|                                      | 3.45 mm                                      |
| Overall height                       | <del></del>                                  |
| Mounting hole                        | 30.3 mm                                      |
| Key grid                             | min. 35 x 35 mm                              |
| Mechanical design                    |                                              |
| Mounting                             | threaded ring + adapter                      |
| Contact function                     | latching                                     |
| Illuminability                       | yes                                          |
| Torque for nut ring                  | 1.2 Nm                                       |
| Mechanical characteristics           |                                              |
|                                      | 4 mm                                         |
| Operating travel                     | 4 mm                                         |
| Robustness max.                      | 100 N                                        |
| Other specifications                 |                                              |
| Ambient temp. operating min.         | -25 °C                                       |
| Ambient temp. operating max.         | +70 °C                                       |
| Storage temperature min.             | -40 °C                                       |
| Storage temperature max.             | +80 °C                                       |
| Operating life                       | 1,000,000 momentary / 500,000 latching cycle |
| B10                                  | 1,300,000 momentary / 650,000 latching cycle |
| Degree of protection from front side | IP65 (DIN EN 60529)                          |
| Environmental restistance            | acc. to IEC 60068-2-14, -30, -33 and -78     |
| Salt spray                           | IEC 600 68-2-11                              |
| ROHS compliant                       | yes                                          |
| REACH compliant                      | yes                                          |