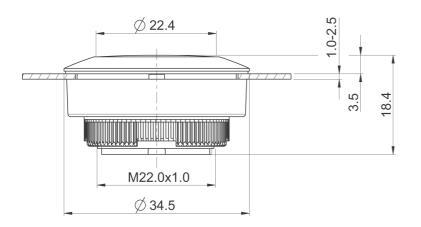

## 1.30.290.031/2400

**.** 

| General information                  |                                              |
|--------------------------------------|----------------------------------------------|
| Form of lens                         | flush                                        |
| Color of lens                        | translucent yellow                           |
| Front ring                           | stainless steel                              |
| Form of collar                       | round                                        |
|                                      |                                              |
| Dimensions                           |                                              |
| Dimensions of collar                 | <u>ø 34.5 mm</u>                             |
| Overall height                       | 3.45 mm                                      |
| Mounting hole                        | 30.3 mm                                      |
| Key grid                             | _min. 35 x 35 mm                             |
| Mechanical design                    |                                              |
| Mounting                             | threaded ring + adapter                      |
| Contact function                     | latching                                     |
| Illuminability                       | yes                                          |
| Torque for nut ring                  | 1.2 Nm                                       |
| Mechanical characteristics           |                                              |
| Operating travel                     | 4 mm                                         |
| Robustness max.                      | 100 N                                        |
|                                      | _100 N                                       |
| Other specifications                 |                                              |
| Ambient temp. operating min.         | -25 °C                                       |
| Ambient temp. operating max.         | +70 °C                                       |
| Storage temperature min.             | -40 °C                                       |
| Storage temperature max.             | +80 °C                                       |
| Operating life                       | 1,000,000 momentary / 500,000 latching cycle |
| B10                                  | 1,300,000 momentary / 650,000 latching cycle |
| Degree of protection from front side | IP65 (DIN EN 60529)                          |
| Environmental restistance            | acc. to IEC 60068-2-14, -30, -33 and -78     |
| Salt spray                           | IEC 600 68-2-11                              |
| ROHS compliant                       | yes                                          |
| REACH compliant                      | yes                                          |