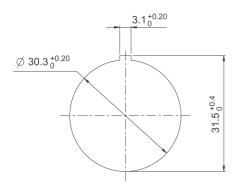

## 1.30.290.031/2400

**.** 

| General information                  |                                              |
|--------------------------------------|----------------------------------------------|
| Form of lens                         | flush                                        |
| Color of lens                        | translucent yellow                           |
| Front ring                           | stainless steel                              |
| Form of collar                       | round                                        |
|                                      |                                              |
| Dimensions                           |                                              |
| Dimensions of collar                 | <u>ø 34.5 mm</u>                             |
| Overall height                       | 3.45 mm                                      |
| Mounting hole                        | 30.3 mm                                      |
| Key grid                             | _min. 35 x 35 mm                             |
| Mechanical design                    |                                              |
| Mounting                             | threaded ring + adapter                      |
| Contact function                     | latching                                     |
| Illuminability                       | yes                                          |
| Torque for nut ring                  | 1.2 Nm                                       |
| Mechanical characteristics           |                                              |
| Operating travel                     | 4 mm                                         |
| Robustness max.                      | 100 N                                        |
|                                      | _100 N                                       |
| Other specifications                 |                                              |
| Ambient temp. operating min.         | -25 °C                                       |
| Ambient temp. operating max.         | +70 °C                                       |
| Storage temperature min.             | -40 °C                                       |
| Storage temperature max.             | +80 °C                                       |
| Operating life                       | 1,000,000 momentary / 500,000 latching cycle |
| B10                                  | 1,300,000 momentary / 650,000 latching cycle |
| Degree of protection from front side | IP65 (DIN EN 60529)                          |
| Environmental restistance            | acc. to IEC 60068-2-14, -30, -33 and -78     |
| Salt spray                           | IEC 600 68-2-11                              |
| ROHS compliant                       | yes                                          |
| REACH compliant                      | yes                                          |