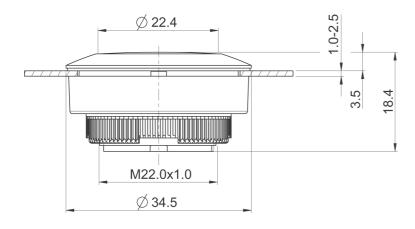

## 1.30.290.031/0100

| General information                  |                                              |
|--------------------------------------|----------------------------------------------|
| Form of lens                         | flush                                        |
| Color of lens                        | opaque black                                 |
| Front ring                           | stainless steel                              |
| Form of collar                       | round                                        |
| Dimensions                           |                                              |
| Dimensions                           | ~ 24 F                                       |
| Dimensions of collar                 | ø 34.5 mm                                    |
| Overall height                       | 3.45 mm                                      |
| Mounting hole                        | 30.3 mm                                      |
| Key grid                             | min. 35 x 35 mm                              |
| Mechanical design                    |                                              |
| Mounting                             | threaded ring + adapter                      |
| Contact function                     | latching                                     |
| Illuminability                       | no                                           |
| Torque for nut ring                  | 1.2 Nm                                       |
|                                      |                                              |
| Mechanical characteristics           |                                              |
| Operating travel                     | 4 mm                                         |
| Robustness max.                      | 100 N                                        |
| Other specifications                 |                                              |
| Ambient temp. operating min.         | -25 °C                                       |
| Ambient temp. operating max.         | +70 °C                                       |
| Storage temperature min.             | -40 °C                                       |
| Storage temperature max.             | +80 °C                                       |
| Operating life                       | 1,000,000 momentary / 500,000 latching cycle |
| B10                                  | 1,300,000 momentary / 650,000 latching cycle |
| Degree of protection from front side | IP65 (DIN EN 60529)                          |
| Environmental restistance            | acc. to IEC 60068-2-14, -30, -33 and -78     |
| Salt spray                           | IEC 600 68-2-11                              |
| ROHS compliant                       | yes                                          |
| REACH compliant                      | yes                                          |