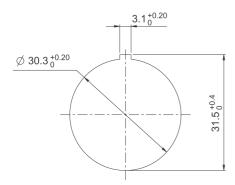

## 1.30.290.031/0100

| General information                  |                                              |
|--------------------------------------|----------------------------------------------|
| Form of lens                         | flush                                        |
| Color of lens                        | opaque black                                 |
| Front ring                           | stainless steel                              |
| Form of collar                       | round                                        |
| Dimensions                           |                                              |
| Dimensions                           | ~ 24 F                                       |
| Dimensions of collar                 | ø 34.5 mm                                    |
| Overall height                       | 3.45 mm                                      |
| Mounting hole                        | 30.3 mm                                      |
| Key grid                             | min. 35 x 35 mm                              |
| Mechanical design                    |                                              |
| Mounting                             | threaded ring + adapter                      |
| Contact function                     | latching                                     |
| Illuminability                       | no                                           |
| Torque for nut ring                  | 1.2 Nm                                       |
|                                      |                                              |
| Mechanical characteristics           |                                              |
| Operating travel                     | 4 mm                                         |
| Robustness max.                      | 100 N                                        |
| Other specifications                 |                                              |
| Ambient temp. operating min.         | -25 °C                                       |
| Ambient temp. operating max.         | +70 °C                                       |
| Storage temperature min.             | -40 °C                                       |
| Storage temperature max.             | +80 °C                                       |
| Operating life                       | 1,000,000 momentary / 500,000 latching cycle |
| B10                                  | 1,300,000 momentary / 650,000 latching cycle |
| Degree of protection from front side | IP65 (DIN EN 60529)                          |
| Environmental restistance            | acc. to IEC 60068-2-14, -30, -33 and -78     |
| Salt spray                           | IEC 600 68-2-11                              |
| ROHS compliant                       | yes                                          |
| REACH compliant                      | yes                                          |