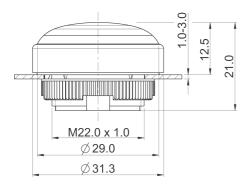

## 1.30.280.001/2401

| General information                  |                                                                                            |
|--------------------------------------|--------------------------------------------------------------------------------------------|
| Form of lens                         | flush                                                                                      |
| Color of lens                        | translucent yellow                                                                         |
| Color of front ring                  | black                                                                                      |
| Form of collar                       | round                                                                                      |
| Dimensions                           |                                                                                            |
| Dimensions of collar                 | ø 31.3 mm                                                                                  |
| Overall height                       | 12.2 mm                                                                                    |
| Mounting hole                        | 22.3 mm                                                                                    |
| Key grid                             | 35 x 35 mm                                                                                 |
| Mechanical design                    |                                                                                            |
| Mounting                             | ring nut                                                                                   |
| Contact function                     | momentary                                                                                  |
| Illuminability                       | yes                                                                                        |
| Torque for nut ring                  | 1.2 Nm                                                                                     |
| Mechanical characteristics           |                                                                                            |
| Operating travel                     | 4 mm                                                                                       |
| Robustness max.                      | 100 N                                                                                      |
| Other specifications                 |                                                                                            |
| Ambient temp. operating min.         | -40 °C                                                                                     |
| Ambient temp. operating max.         | +85 °C                                                                                     |
| Storage temperature min.             | -40 °C                                                                                     |
| Storage temperature max.             | +85 °C                                                                                     |
| Operating life                       | 1,000,000                                                                                  |
| Degree of protection from front side | IP65 (DIN EN 60529), IP69K (spray distance at wate temperature 80 °C / 100 bar min. 25 cm) |
| Environmental restistance            | acc. to IEC 60068-2-14, -30, -33 and -78                                                   |
| Salt spray                           | IEC 600 68-2-11                                                                            |
| ROHS compliant                       | yes                                                                                        |
| REACH compliant                      | yes                                                                                        |