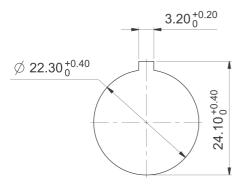

,000,000                                                                                  |
| Degree of protection from front side | IP65 (DIN EN 60529), IP69K (spray distance at wate temperature 80 °C / 100 bar min. 25 cm) |
| Environmental restistance            | acc. to IEC 60068-2-14, -30, -33 and -78                                                   |
| Salt spray                           | IEC 600 68-2-11                                                                            |
| ROHS compliant                       | yes                                                                                        |
| REACH compliant                      | yes                                                                                        |



## Panel cut-out to IEC 60947-5-1