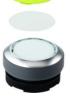

## RAFIX 22 FS $^{\scriptscriptstyle +}$ - Pushbutton FLEXLAB, illuminated, round collar, plastic front ring, latching