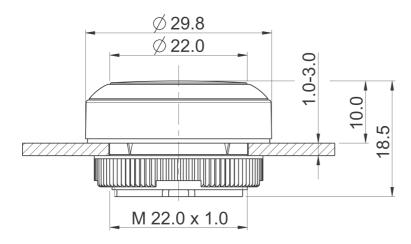

## 1.30.270.911/2205

| General information                  |                                              |
|--------------------------------------|----------------------------------------------|
| Form of lens                         | flat lens                                    |
| Color of front ring                  | green                                        |
| Form of collar                       | round                                        |
|                                      |                                              |
| Dimensions                           |                                              |
| Dimensions of collar                 | ø 29.8 mm                                    |
| Overall height                       | 9.85 mm                                      |
| Mounting depth                       | PCB 9.2 mm, QC 27 mm                         |
| Mounting hole                        | 22.3 mm                                      |
| Key grid                             | 30 x 30 mm                                   |
| Mechanical design                    |                                              |
| Mounting                             | ring nut                                     |
| Contact function                     | latching                                     |
| Illuminability                       | yes                                          |
| Torque for nut ring                  | 1.2 Nm                                       |
| Mechanical characteristics           |                                              |
| Operating travel                     | 4 mm                                         |
| Robustness max.                      | 100 N                                        |
| Nobustiless illax.                   | 100 IV                                       |
| Other specifications                 |                                              |
| Ambient temp. operating min.         | -25 °C                                       |
| Ambient temp. operating max.         | +70 °C                                       |
| Storage temperature min.             | -40 °C                                       |
| Storage temperature max.             | +80 °C                                       |
| Operating life                       | 1,000,000 momentary / 500,000 latching cycle |
| B10                                  | 1,300,000 momentary / 650,000 latching cycle |
| Degree of protection from front side | IP65 (DIN EN 60529)                          |
| Environmental restistance            | acc. to IEC 60068-2-14, -30, -33 and -78     |
| Salt spray                           | IEC 600 68-2-11                              |
| ROHS compliant                       | yes                                          |
| REACH compliant                      | yes                                          |