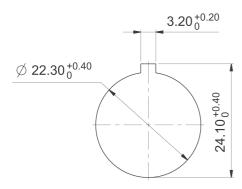

| -40 °C                                       |
| Storage temperature max.             | +80 °C                                       |
| Operating life                       | 1,000,000 momentary / 500,000 latching cycle |
| B10                                  | 1,300,000 momentary / 650,000 latching cycle |
| Degree of protection from front side | IP65 (DIN EN 60529)                          |
| Environmental restistance            | acc. to IEC 60068-2-14, -30, -33 and -78     |
| Salt spray                           | IEC 600 68-2-11                              |
| ROHS compliant                       | yes                                          |
| REACH compliant                      | yes                                          |



## Panel cut-out to IEC 60947-5-1