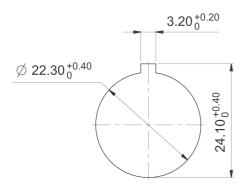

| +80 °C                                       |
|                                      | <del></del>                                  |
| Operating life                       | 1,000,000 momentary / 500,000 latching cycle |
| B10                                  | 1,300,000 momentary / 650,000 latching cycle |
| Degree of protection from front side | IP65 (DIN EN 60529)                          |
| Environmental restistance            | acc. to IEC 60068-2-14, -30, -33 and -78     |
| Salt spray                           | IEC 600 68-2-11                              |
| ROHS compliant                       | yes                                          |
| REACH compliant                      | yes                                          |



## Panel cut-out to IEC 60947-5-1