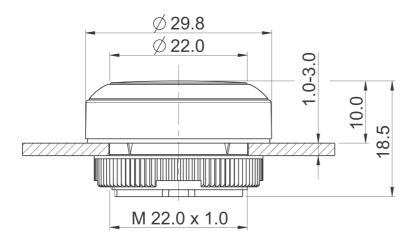

## RAFIX 22 FS $^{\scriptscriptstyle +}$ - Pushbutton FLEXLAB, illuminated, round collar, plastic front ring, momentary

| General information                  |                                              |
|--------------------------------------|----------------------------------------------|
| Form of lens                         | flat lens                                    |
| Color of front ring                  | black                                        |
| Form of collar                       | round                                        |
|                                      |                                              |
| Dimensions                           |                                              |
| Dimensions of collar                 | <u>ø 29.8 mm</u>                             |
| Overall height                       | 9.85 mm                                      |
| Mounting depth                       | PCB 9.2 mm, QC 27 mm                         |
| Mounting hole                        | 22.3 mm                                      |
| Key grid                             | 30 x 30 mm                                   |
| Mechanical design                    |                                              |
| Mounting                             | ring nut                                     |
| Contact function                     | momentary                                    |
| Illuminability                       | yes                                          |
| Torque for nut ring                  | 1.2 Nm                                       |
| Mechanical characteristics           |                                              |
| Operating travel                     | 4 mm                                         |
| Robustness max.                      | 100 N                                        |
| Other specifications                 |                                              |
| Ambient temp. operating min.         | -25 °C                                       |
| Ambient temp. operating max.         | +70 °C                                       |
| Storage temperature min.             | -40 °C                                       |
| Storage temperature max.             | +80 °C                                       |
|                                      | <del></del>                                  |
| Operating life                       | 1,000,000 momentary / 500,000 latching cycle |
| B10                                  | 1,300,000 momentary / 650,000 latching cycle |
| Degree of protection from front side | IP65 (DIN EN 60529)                          |
| Environmental restistance            | acc. to IEC 60068-2-14, -30, -33 and -78     |
| Salt spray                           | IEC 600 68-2-11                              |
| ROHS compliant                       | yes                                          |
| REACH compliant                      | yes                                          |