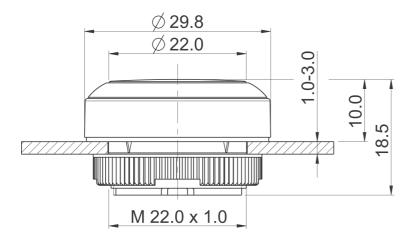

## RAFIX 22 FS<sup>+</sup> - Pushbutton, illuminated, flush lens, round collar, plastic front ring, momentary 1.30.270.001/2508

| General information                  |                                              |
|--------------------------------------|----------------------------------------------|
| Form of lens                         | flat lens                                    |
| Color of lens                        | translucent green                            |
| Color of front ring                  | silver-grey                                  |
| Form of collar                       | round                                        |
| Dimensions                           |                                              |
| Dimensions of collar                 | ø 29.8 mm                                    |
| Overall height                       | 9.85 mm                                      |
| Mounting depth                       | PCB 9.2 mm, QC 27 mm                         |
| Mounting hole                        | 22.3 mm                                      |
| Key grid                             | 30 x 30 mm                                   |
| Diameter of collar                   | 29.8 mm                                      |
|                                      |                                              |
| Mechanical design                    |                                              |
| Mounting                             | ring nut                                     |
| Contact function                     | momentary                                    |
| Illuminability                       | yes                                          |
| Torque for nut ring                  | 1.2 Nm                                       |
| Mechanical characteristics           |                                              |
| Operating travel                     | 4 mm                                         |
| Robustness max.                      | 100 N                                        |
| Other specifications                 |                                              |
| Ambient temp. operating min.         | -25 °C                                       |
| Ambient temp. operating max.         | +70 °C                                       |
| Storage temperature min.             | -40 °C                                       |
| Storage temperature max.             | +80 °C                                       |
| Operating life                       | 1,000,000 momentary / 500,000 latching cycle |
| B10                                  | 1,300,000 momentary / 650,000 latching cycle |
| Degree of protection from front side | IP65 (DIN EN 60529)                          |
| Environmental restistance            | acc. to IEC 60068-2-14, -30, -33 and -78     |
| Salt spray                           | IEC 600 68-2-11                              |
| ROHS compliant                       | yes                                          |
| REACH compliant                      | yes                                          |
| •                                    |                                              |