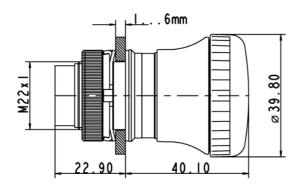

## 1.30.243.901/0300

Included: Ring nut with claw.

Switching position indication: In the non-operated condition, a green ring is visible on the side.

| General information                             |                                          |
|-------------------------------------------------|------------------------------------------|
| Actuator                                        | mushroom                                 |
| Color of mushroom                               | opaque red                               |
| Form of collar                                  | round                                    |
|                                                 |                                          |
| Dimensions                                      |                                          |
| Dimensions of collar                            | ø 29.8 mm                                |
| Overall height                                  | 40.1 mm                                  |
| Mounting depth with contact block without cable | 56.4 mm                                  |
| Mounting hole                                   | <u>ø 22.3 mm</u>                         |
| Mounting grid                                   | <u>- mm</u>                              |
| Mechanical design                               |                                          |
| Mounting                                        | ring nut                                 |
| Contact function                                | latching                                 |
| Illuminability                                  |                                          |
| Reset                                           | no<br>by pulling                         |
|                                                 | by pulling                               |
| Lock type                                       | <del>-</del>                             |
| Mechanical characteristics                      |                                          |
| Operating force max.                            | approx. 5 N for 1 switching element      |
| Entsperr-Kraft                                  | 24 N with 2 contact blocks               |
| Robustness max.                                 | 100 N                                    |
| Robustness                                      | acc. to IEC 60947-5-5                    |
|                                                 | -                                        |
| Other specifications                            |                                          |
| Operating life (operations)                     | 100,000 cycle                            |
| Degree of protection from front side            | IP65 (DIN EN 60529)                      |
| Ambient temp. operating min.                    | -25 °C                                   |
| Ambient temp. operating max.                    | +70 °C                                   |
| Storage temperature min.                        | -40 °C                                   |
| Storage temperature max.                        | +80 °C                                   |
| Environmental restistance                       | acc. to IEC 60068-2-14, -30, -33 and -78 |
| ROHS compliant                                  | yes                                      |
| REACH compliant                                 | yes                                      |