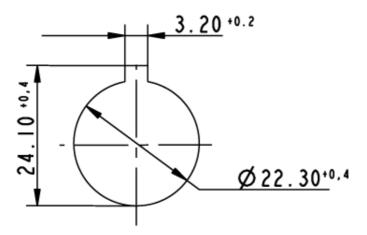

|
| Degree of protection from front side            | IP65 (DIN EN 60529)                      |
| Ambient temp. operating min.                    | -25 °C                                   |
| Ambient temp. operating max.                    | +70 °C                                   |
| Storage temperature min.                        | -40 °C                                   |
| Storage temperature max.                        | +80 °C                                   |
| Environmental restistance                       | acc. to IEC 60068-2-14, -30, -33 and -78 |
| ROHS compliant                                  | yes                                      |
| REACH compliant                                 | yes                                      |



Panel cut-out to IEC 60947-5-1