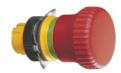

## RAFIX 22 QR - Emergency stop pushbutton, reset by pulling

## 1.30.243.901/0300

Included: Ring nut with claw.

Switching position indication: In the non-operated condition, a green ring is visible on the side.

| General information                             |                                          |
|-------------------------------------------------|------------------------------------------|
| Actuator                                        | mushroom                                 |
| Color of mushroom                               | opaque red                               |
| Form of collar                                  | round                                    |
|                                                 |                                          |
| Dimensions                                      |                                          |
| Dimensions of collar                            | ø 29.8 mm                                |
| Overall height                                  | 40.1 mm                                  |
| Mounting depth with contact block without cable | 56.4 mm                                  |
| Mounting hole                                   | <u>ø 22.3 mm</u>                         |
| Mounting grid                                   | <u>- mm</u>                              |
| Mechanical design                               |                                          |
| Mounting                                        | ring nut                                 |
| Contact function                                | latching                                 |
| Illuminability                                  |                                          |
| Reset                                           | no<br>by pulling                         |
|                                                 | by pulling                               |
| Lock type                                       | <del>-</del>                             |
| Mechanical characteristics                      |                                          |
| Operating force max.                            | approx. 5 N for 1 switching element      |
| Entsperr-Kraft                                  | 24 N with 2 contact blocks               |
| Robustness max.                                 | 100 N                                    |
| Robustness                                      | acc. to IEC 60947-5-5                    |
|                                                 | -                                        |
| Other specifications                            |                                          |
| Operating life (operations)                     | 100,000 cycle                            |
| Degree of protection from front side            | IP65 (DIN EN 60529)                      |
| Ambient temp. operating min.                    | -25 °C                                   |
| Ambient temp. operating max.                    | +70 °C                                   |
| Storage temperature min.                        | -40 °C                                   |
| Storage temperature max.                        | +80 °C                                   |
| Environmental restistance                       | acc. to IEC 60068-2-14, -30, -33 and -78 |
| ROHS compliant                                  | yes                                      |
| REACH compliant                                 | yes                                      |