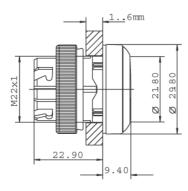

## RAFIX 22 QR - Pushbutton, illuminated, flush lens, round collar, metal front ring, latching 1.30.240.031/1300

| General information                             |                                              |
|-------------------------------------------------|----------------------------------------------|
| Form of lens                                    | flat lens                                    |
| Color of lens                                   | transparent red                              |
| Color of front ring                             | silver metallic                              |
| Form of collar                                  | round                                        |
|                                                 |                                              |
| Dimensions                                      |                                              |
| Dimensions of collar                            | ø 29.8 mm                                    |
| Overall height                                  | 9.4 mm                                       |
| Mounting depth with contact block without cable | 56.4 mm                                      |
| Mounting hole                                   | ø 22.3 mm                                    |
| Mounting grid                                   | 50 x 30 mm                                   |
|                                                 |                                              |
| Mechanical design                               |                                              |
| Mounting                                        | ring nut                                     |
| Contact function                                | latching                                     |
| Illumination                                    | yes                                          |
| Mechanical characteristics                      |                                              |
| Operating travel                                | 4 mm                                         |
| Operating force max.                            | approx. 5 N for 1 switching element          |
| Robustness max.                                 | 100 N                                        |
|                                                 |                                              |
| Other specifications                            |                                              |
| Operating life (operations)                     | 1,000,000 momentary / 500,000 latching cycle |
| Degree of protection from front side            | IP65 (DIN EN 60529)                          |
| Ambient temp. operating min.                    | -25 °C                                       |
| Ambient temp. operating max.                    | +70 °C                                       |
| Storage temperature min.                        | -40 °C                                       |
| Storage temperature max.                        | +80 °C                                       |
| Environmental restistance                       | acc. to IEC 60068-2-14, -30, -33 and -78     |
| ROHS compliant                                  | yes                                          |
| REACH compliant                                 | yes                                          |
|                                                 |                                              |