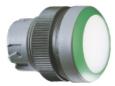

## RAFIX 22 QR - Pushbutton, illuminated, flush lens, round collar, plastic front ring, momentary 1.30.240.001/1008

| General information                             |                                              |
|-------------------------------------------------|----------------------------------------------|
| Form of lens                                    | flat lens                                    |
| Color of lens                                   | transparent white                            |
| Color of front ring                             | silver-grey                                  |
| Form of collar                                  | round                                        |
| Dimensions                                      |                                              |
| Dimensions of collar                            | ø 29.8 mm                                    |
| Overall height                                  | 9.4 mm                                       |
| Mounting depth with contact block without cable | 56.4 mm                                      |
| Mounting hole                                   | ø 22.3 mm                                    |
| Mounting grid                                   | 50 x 30 mm                                   |
|                                                 |                                              |
| Mechanical design                               |                                              |
| Mounting                                        | ring nut                                     |
| Contact function                                | momentary                                    |
| Illumination                                    | yes                                          |
| Mechanical characteristics                      |                                              |
| Operating travel                                | 4 mm                                         |
| Operating force max.                            | approx. 5 N for 1 switching element          |
| Robustness max.                                 | 100 N                                        |
|                                                 |                                              |
| Other specifications                            |                                              |
| Operating life (operations)                     | 1,000,000 momentary / 500,000 latching cycle |
| Degree of protection from front side            | IP65 (DIN EN 60529)                          |
| Ambient temp. operating min.                    | -25 °C                                       |
| Ambient temp. operating max.                    | +70 °C                                       |
| Storage temperature min.                        | -40 °C                                       |
| Storage temperature max.                        | +80 °C                                       |
| Environmental restistance                       | acc. to IEC 60068-2-14, -30, -33 and -78     |
| ROHS compliant                                  | yes                                          |
| REACH compliant                                 | yes                                          |
|                                                 |                                              |