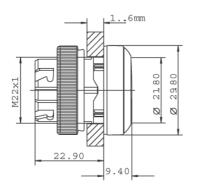

## RAFIX 22 QR - Pushbutton, illuminated, flush lens, round collar, plastic front ring, momentary 1.30.240.001/1008

| General information                             |                                              |
|-------------------------------------------------|----------------------------------------------|
| Form of lens                                    | flat lens                                    |
| Color of lens                                   | transparent white                            |
| Color of front ring                             | silver-grey                                  |
| Form of collar                                  | round                                        |
| Dimensions                                      |                                              |
| Dimensions of collar                            | ø 29.8 mm                                    |
| Overall height                                  | 9.4 mm                                       |
| Mounting depth with contact block without cable | 56.4 mm                                      |
| Mounting hole                                   | ø 22.3 mm                                    |
| Mounting grid                                   | 50 x 30 mm                                   |
|                                                 |                                              |
| Mechanical design                               |                                              |
| Mounting                                        | ring nut                                     |
| Contact function                                | momentary                                    |
| Illumination                                    | yes                                          |
| Mechanical characteristics                      |                                              |
| Operating travel                                | 4 mm                                         |
| Operating force max.                            | approx. 5 N for 1 switching element          |
| Robustness max.                                 | 100 N                                        |
|                                                 |                                              |
| Other specifications                            |                                              |
| Operating life (operations)                     | 1,000,000 momentary / 500,000 latching cycle |
| Degree of protection from front side            | IP65 (DIN EN 60529)                          |
| Ambient temp. operating min.                    | -25 °C                                       |
| Ambient temp. operating max.                    | +70 °C                                       |
| Storage temperature min.                        | -40 °C                                       |
| Storage temperature max.                        | +80 °C                                       |
| Environmental restistance                       | acc. to IEC 60068-2-14, -30, -33 and -78     |
| ROHS compliant                                  | yes                                          |
| REACH compliant                                 | yes                                          |
|                                                 |                                              |