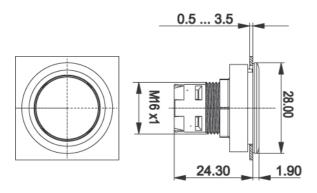

## 1.30.090.262/0200

| General information                               |                       |
|---------------------------------------------------|-----------------------|
| Form of lens                                      | flat lens             |
| Color of lens                                     | opaque white          |
| Form of collar                                    | round                 |
| Color of collar                                   | silver metallic       |
|                                                   |                       |
| Dimensions                                        |                       |
| Collar dimensions                                 | ø 28 mm               |
| Overall height                                    | 1.9 mm                |
| Mounting depth with contact block                 | 50 mm                 |
| Key grid                                          | 30 x 30 mm            |
| Mounting hole                                     | ø 22.3 mm             |
|                                                   |                       |
| Mechanical design                                 |                       |
| Mounting                                          | ring nut              |
| Contact function                                  | je nach Schaltelement |
| Illumination                                      | no                    |
| Mechanical characteristics                        |                       |
| Robustness max.                                   | 100 N                 |
|                                                   |                       |
| Other specifications                              |                       |
| Operating life (operations)                       | 2,000,000 cycle       |
| Degree of protection from front side              | IP65 (DIN EN 60529)   |
| Operation temperature min.                        | 25 °C                 |
| Ambient temp. operating max. without lamp / LED   | +70 °C                |
| Analainet town an analina many with laws // CD    | +55 °C                |
| Ambient temp. operating max. with lamp /LED       | 133 C                 |
| Storage temperature min.                          | -40 °C                |
|                                                   | -                     |
| Storage temperature min.                          | -40 °C                |
| Storage temperature min. Storage temperature max. | -40 °C<br>+85 °C      |