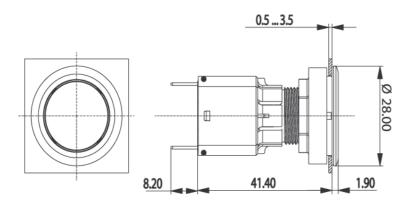

## 1.30.090.262/0200

| General information                               |                       |
|---------------------------------------------------|-----------------------|
| Form of lens                                      | flat lens             |
| Color of lens                                     | opaque white          |
| Form of collar                                    | round                 |
| Color of collar                                   | silver metallic       |
|                                                   |                       |
| Dimensions                                        |                       |
| Collar dimensions                                 | ø 28 mm               |
| Overall height                                    | 1.9 mm                |
| Mounting depth with contact block                 | 50 mm                 |
| Key grid                                          | 30 x 30 mm            |
| Mounting hole                                     | ø 22.3 mm             |
|                                                   |                       |
| Mechanical design                                 |                       |
| Mounting                                          | ring nut              |
| Contact function                                  | je nach Schaltelement |
| Illumination                                      | no                    |
| Mechanical characteristics                        |                       |
| Robustness max.                                   | 100 N                 |
|                                                   |                       |
| Other specifications                              |                       |
| Operating life (operations)                       | 2,000,000 cycle       |
| Degree of protection from front side              | IP65 (DIN EN 60529)   |
| Operation temperature min.                        | 25 °C                 |
| Ambient temp. operating max. without lamp / LED   | +70 °C                |
| Analainet town an analina many with laws // CD    | +55 °C                |
| Ambient temp. operating max. with lamp /LED       | 133 C                 |
| Storage temperature min.                          | -40 °C                |
|                                                   | -                     |
| Storage temperature min.                          | -40 °C                |
| Storage temperature min. Storage temperature max. | -40 °C<br>+85 °C      |