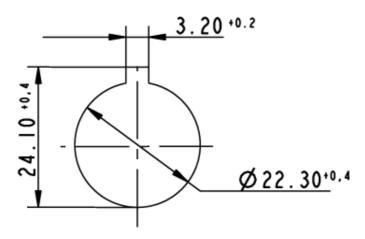

operations)                       | 2,000,000 cycle       |
| Degree of protection from front side              | IP65 (DIN EN 60529)   |
| Operation temperature min.                        | 25 °C                 |
| Ambient temp. operating max. without lamp / LED   | +70 °C                |
| Analainet town an analina many with laws // CD    | +55 °C                |
| Ambient temp. operating max. with lamp /LED       | 133 C                 |
| Storage temperature min.                          | -40 °C                |
|                                                   | -                     |
| Storage temperature min.                          | -40 °C                |
| Storage temperature min. Storage temperature max. | -40 °C<br>+85 °C      |



## Panel cut-out to IEC 60947-5-1