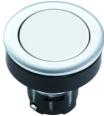

## RAFIX 16 F - Pushbutton, flush lens, round metallized collar

## 1.30.090.262/0200

| General information                               |                       |
|---------------------------------------------------|-----------------------|
| Form of lens                                      | flat lens             |
| Color of lens                                     | opaque white          |
| Form of collar                                    | round                 |
| Color of collar                                   | silver metallic       |
|                                                   |                       |
| Dimensions                                        |                       |
| Collar dimensions                                 | ø 28 mm               |
| Overall height                                    | 1.9 mm                |
| Mounting depth with contact block                 | 50 mm                 |
| Key grid                                          | 30 x 30 mm            |
| Mounting hole                                     | ø 22.3 mm             |
|                                                   |                       |
| Mechanical design                                 |                       |
| Mounting                                          | ring nut              |
| Contact function                                  | je nach Schaltelement |
| Illumination                                      | no                    |
| Mechanical characteristics                        |                       |
| Robustness max.                                   | 100 N                 |
|                                                   |                       |
| Other specifications                              |                       |
| Operating life (operations)                       | 2,000,000 cycle       |
| Degree of protection from front side              | IP65 (DIN EN 60529)   |
| Operation temperature min.                        | 25 °C                 |
| Ambient temp. operating max. without lamp / LED   | +70 °C                |
| Analainet town an analina many with laws // CD    | +55 °C                |
| Ambient temp. operating max. with lamp /LED       | 133 C                 |
| Storage temperature min.                          | -40 °C                |
|                                                   | -                     |
| Storage temperature min.                          | -40 °C                |
| Storage temperature min. Storage temperature max. | -40 °C<br>+85 °C      |