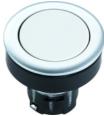

## RAFIX 16 F - Pushbutton, flush lens, round metallized collar

## 1.30.090.012/1600

| General information                             |                                          |
|-------------------------------------------------|------------------------------------------|
| Form of lens                                    | flat lens                                |
| Color of lens                                   | transparent blue                         |
| Form of collar                                  | round                                    |
| Color of collar                                 | silver metallic                          |
|                                                 |                                          |
| Dimensions                                      |                                          |
| Collar dimensions                               | ø 28 mm                                  |
| Overall height                                  | 1.9 mm                                   |
| Mounting depth with contact block               | 50 mm                                    |
| Key grid                                        | 30 x 30 mm                               |
| Mounting hole                                   | ø 22.3 mm                                |
|                                                 |                                          |
| Mechanical design                               |                                          |
| Mounting                                        | ring nut                                 |
| Contact function                                | je nach Schaltelement                    |
| Illumination                                    | yes                                      |
| Mechanical characteristics                      |                                          |
| Robustness max.                                 | 100 N                                    |
|                                                 |                                          |
| Other specifications                            |                                          |
| Operating life (operations)                     | 2,000,000 cycle                          |
| Degree of protection from front side            | IP65 (DIN EN 60529)                      |
| Operation temperature min.                      | -25 °C                                   |
| Ambient temp. operating max. without lamp / LED | +70 °C                                   |
| Ambient temp. operating max. with lamp /LED     | +55 °C                                   |
| Storage temperature min.                        | -40 °C                                   |
| Storage temperature max.                        | +85 °C                                   |
| Environmental restistance                       | acc. to IEC 60068-2-14, -30, -33 and -78 |
| ROHS compliant                                  | yes                                      |
| REACH compliant                                 | yes                                      |