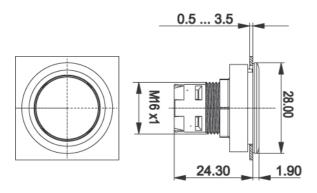

## 1.30.090.012/1600

| General information                             |                                          |
|-------------------------------------------------|------------------------------------------|
| Form of lens                                    | flat lens                                |
| Color of lens                                   | transparent blue                         |
| Form of collar                                  | round                                    |
| Color of collar                                 | silver metallic                          |
|                                                 |                                          |
| Dimensions                                      |                                          |
| Collar dimensions                               | ø 28 mm                                  |
| Overall height                                  | 1.9 mm                                   |
| Mounting depth with contact block               | 50 mm                                    |
| Key grid                                        | 30 x 30 mm                               |
| Mounting hole                                   | ø 22.3 mm                                |
|                                                 |                                          |
| Mechanical design                               |                                          |
| Mounting                                        | ring nut                                 |
| Contact function                                | je nach Schaltelement                    |
| Illumination                                    | yes                                      |
| Mechanical characteristics                      |                                          |
| Robustness max.                                 | 100 N                                    |
|                                                 |                                          |
| Other specifications                            |                                          |
| Operating life (operations)                     | 2,000,000 cycle                          |
| Degree of protection from front side            | IP65 (DIN EN 60529)                      |
| Operation temperature min.                      | -25 °C                                   |
| Ambient temp. operating max. without lamp / LED | +70 °C                                   |
| Ambient temp. operating max. with lamp /LED     | +55 °C                                   |
| Storage temperature min.                        | -40 °C                                   |
| Storage temperature max.                        | +85 °C                                   |
| Environmental restistance                       | acc. to IEC 60068-2-14, -30, -33 and -78 |
| ROHS compliant                                  | yes                                      |
| REACH compliant                                 | yes                                      |