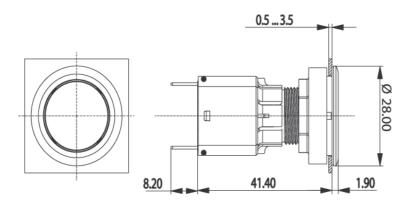

## 1.30.090.012/1600

| General information                             |                                          |
|-------------------------------------------------|------------------------------------------|
| Form of lens                                    | flat lens                                |
| Color of lens                                   | transparent blue                         |
| Form of collar                                  | round                                    |
| Color of collar                                 | silver metallic                          |
|                                                 |                                          |
| Dimensions                                      |                                          |
| Collar dimensions                               | ø 28 mm                                  |
| Overall height                                  | 1.9 mm                                   |
| Mounting depth with contact block               | 50 mm                                    |
| Key grid                                        | 30 x 30 mm                               |
| Mounting hole                                   | ø 22.3 mm                                |
|                                                 |                                          |
| Mechanical design                               |                                          |
| Mounting                                        | ring nut                                 |
| Contact function                                | je nach Schaltelement                    |
| Illumination                                    | yes                                      |
| Mechanical characteristics                      |                                          |
| Robustness max.                                 | 100 N                                    |
|                                                 |                                          |
| Other specifications                            |                                          |
| Operating life (operations)                     | 2,000,000 cycle                          |
| Degree of protection from front side            | IP65 (DIN EN 60529)                      |
| Operation temperature min.                      | -25 °C                                   |
| Ambient temp. operating max. without lamp / LED | +70 °C                                   |
| Ambient temp. operating max. with lamp /LED     | +55 °C                                   |
| Storage temperature min.                        | -40 °C                                   |
| Storage temperature max.                        | +85 °C                                   |
| Environmental restistance                       | acc. to IEC 60068-2-14, -30, -33 and -78 |
| ROHS compliant                                  | yes                                      |
| REACH compliant                                 | yes                                      |