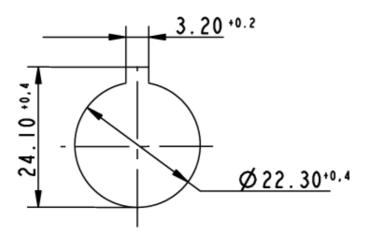

|
| Operation temperature min.                      | -25 °C                                   |
| Ambient temp. operating max. without lamp / LED | +70 °C                                   |
| Ambient temp. operating max. with lamp /LED     | +55 °C                                   |
| Storage temperature min.                        | -40 °C                                   |
| Storage temperature max.                        | +85 °C                                   |
| Environmental restistance                       | acc. to IEC 60068-2-14, -30, -33 and -78 |
| ROHS compliant                                  | yes                                      |
| REACH compliant                                 | yes                                      |



## Panel cut-out to IEC 60947-5-1