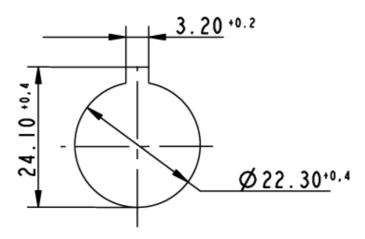

|
| Ambient temp. operating max. without lamp / |                                          |
|                                             | <u>+70 °C</u>                            |
| Ambient temp. operating max. with lamp /LED | _ <del>+55</del> °C                      |
| Storage temperature min.                    | _ <del>-40 °C</del>                      |
| Storage temperature max.                    | _ <del>+85</del> °C                      |
| Environmental restistance                   | acc. to IEC 60068-2-14, -30, -33 and -78 |
| ROHS compliant                              | yes                                      |
| REACH compliant                             | yes                                      |



## Panel cut-out to IEC 60947-5-1