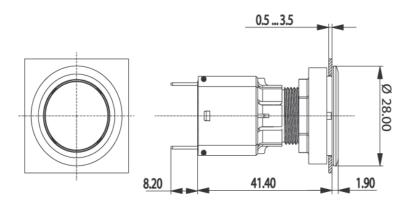

## 1.30.090.012/1500

| General information                         |                                          |
|---------------------------------------------|------------------------------------------|
| Form of lens                                | flat lens                                |
| Color of lens                               | transparent green                        |
| Form of collar                              | round                                    |
| Color of collar                             | silver metallic                          |
|                                             |                                          |
| Dimensions                                  |                                          |
| Collar dimensions                           | <u>ø 28 mm</u>                           |
| Overall height                              | _1.9 mm                                  |
| Mounting depth with contact block           | 50 mm                                    |
| Key grid                                    | 30 x 30 mm                               |
| Mounting hole                               | ø 22.3 mm                                |
|                                             |                                          |
| Mechanical design                           |                                          |
| Mounting                                    | ring nut                                 |
| Contact function                            | je nach Schaltelement                    |
| Illumination                                | yes                                      |
| Mechanical characteristics                  |                                          |
| Robustness max.                             | 100 N                                    |
| Nobuculesco max.                            |                                          |
| Other specifications                        |                                          |
| Operating life (operations)                 | 2,000,000 cycle                          |
| Degree of protection from front side        | IP65 (DIN EN 60529)                      |
| Operation temperature min.                  | -25 °C                                   |
| Ambient temp. operating max. without lamp / |                                          |
|                                             | <u>+70 °C</u>                            |
| Ambient temp. operating max. with lamp /LED | _ <del>+55</del> °C                      |
| Storage temperature min.                    | _ <del>-40 °C</del>                      |
| Storage temperature max.                    | _ <del>+85</del> °C                      |
| Environmental restistance                   | acc. to IEC 60068-2-14, -30, -33 and -78 |
| ROHS compliant                              | yes                                      |
| REACH compliant                             | yes                                      |