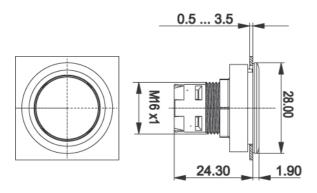

## 1.30.090.012/1500

| General information                         |                                          |
|---------------------------------------------|------------------------------------------|
| Form of lens                                | flat lens                                |
| Color of lens                               | transparent green                        |
| Form of collar                              | round                                    |
| Color of collar                             | silver metallic                          |
|                                             |                                          |
| Dimensions                                  |                                          |
| Collar dimensions                           | <u>ø 28 mm</u>                           |
| Overall height                              | _1.9 mm                                  |
| Mounting depth with contact block           | 50 mm                                    |
| Key grid                                    | 30 x 30 mm                               |
| Mounting hole                               | ø 22.3 mm                                |
|                                             |                                          |
| Mechanical design                           |                                          |
| Mounting                                    | ring nut                                 |
| Contact function                            | je nach Schaltelement                    |
| Illumination                                | yes                                      |
| Mechanical characteristics                  |                                          |
| Robustness max.                             | 100 N                                    |
| Nobuculesco max.                            |                                          |
| Other specifications                        |                                          |
| Operating life (operations)                 | 2,000,000 cycle                          |
| Degree of protection from front side        | IP65 (DIN EN 60529)                      |
| Operation temperature min.                  | -25 °C                                   |
| Ambient temp. operating max. without lamp / |                                          |
|                                             | <u>+70 °C</u>                            |
| Ambient temp. operating max. with lamp /LED | _ <del>+55</del> °C                      |
| Storage temperature min.                    | _ <del>-40 °C</del>                      |
| Storage temperature max.                    | _ <del>+85</del> °C                      |
| Environmental restistance                   | acc. to IEC 60068-2-14, -30, -33 and -78 |
| ROHS compliant                              | yes                                      |
| REACH compliant                             | yes                                      |