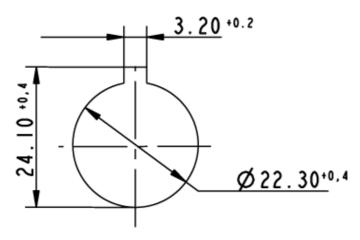

|
| Operation temperature min.                      | -25 °C                                   |
| Ambient temp. operating max. without lamp / LED | +70 °C                                   |
| Ambient temp. operating max. with lamp /LED     | +55 °C                                   |
| Storage temperature min.                        | -40 °C                                   |
| Storage temperature max.                        | +85 °C                                   |
| Environmental restistance                       | acc. to IEC 60068-2-14, -30, -33 and -78 |
| ROHS compliant                                  | yes                                      |
|                                                 |                                          |



Panel cut-out to IEC 60947-5-1