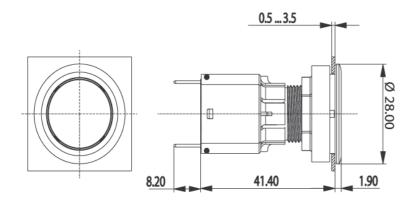

## 1.30.090.012/1000

| General information                             |                                          |
|-------------------------------------------------|------------------------------------------|
| Form of lens                                    | flat lens                                |
| Color of lens                                   | transparent colorless                    |
| Form of collar                                  | round                                    |
| Color of collar                                 | silver metallic                          |
| <b>D</b>                                        |                                          |
| Dimensions                                      |                                          |
| Collar dimensions                               | ø 28 mm                                  |
| Overall height                                  | 1.9 mm                                   |
| Mounting depth with contact block               | 50 mm                                    |
| Key grid                                        | 30 x 30 mm                               |
| Mounting hole                                   | ø 22.3 mm                                |
|                                                 |                                          |
| Mechanical design                               |                                          |
| Mounting                                        | ring nut                                 |
| Contact function                                | je nach Schaltelement                    |
| Illumination                                    | yes                                      |
| Mechanical characteristics                      |                                          |
| Robustness max.                                 | 100 N                                    |
|                                                 |                                          |
| Other specifications                            |                                          |
| Operating life (operations)                     | 2,000,000 cycle                          |
| Degree of protection from front side            | IP65 (DIN EN 60529)                      |
| Operation temperature min.                      | -25 °C                                   |
| Ambient temp. operating max. without lamp / LED | +70 °C                                   |
| Ambient temp. operating max. with lamp /LED     | +55 °C                                   |
| Storage temperature min.                        | -40 °C                                   |
| Storage temperature max.                        | +85 °C                                   |
| Environmental restistance                       | acc. to IEC 60068-2-14, -30, -33 and -78 |
| ROHS compliant                                  | yes                                      |
|                                                 |                                          |