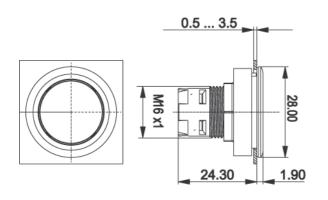

## 1.30.090.012/1000

| General information                             |                                          |
|-------------------------------------------------|------------------------------------------|
| Form of lens                                    | flat lens                                |
| Color of lens                                   | transparent colorless                    |
| Form of collar                                  | round                                    |
| Color of collar                                 | silver metallic                          |
| <b>D</b>                                        |                                          |
| Dimensions                                      |                                          |
| Collar dimensions                               | ø 28 mm                                  |
| Overall height                                  | 1.9 mm                                   |
| Mounting depth with contact block               | 50 mm                                    |
| Key grid                                        | 30 x 30 mm                               |
| Mounting hole                                   | ø 22.3 mm                                |
|                                                 |                                          |
| Mechanical design                               |                                          |
| Mounting                                        | ring nut                                 |
| Contact function                                | je nach Schaltelement                    |
| Illumination                                    | yes                                      |
| Mechanical characteristics                      |                                          |
| Robustness max.                                 | 100 N                                    |
|                                                 |                                          |
| Other specifications                            |                                          |
| Operating life (operations)                     | 2,000,000 cycle                          |
| Degree of protection from front side            | IP65 (DIN EN 60529)                      |
| Operation temperature min.                      | -25 °C                                   |
| Ambient temp. operating max. without lamp / LED | +70 °C                                   |
| Ambient temp. operating max. with lamp /LED     | +55 °C                                   |
| Storage temperature min.                        | -40 °C                                   |
| Storage temperature max.                        | +85 °C                                   |
| Environmental restistance                       | acc. to IEC 60068-2-14, -30, -33 and -78 |
| ROHS compliant                                  | yes                                      |
|                                                 |                                          |