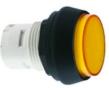

## RAFIX 16 - Pushbutton housing, protruding lens, round collar

## 1.30.070.571/0000

| General information                             |                                          |
|-------------------------------------------------|------------------------------------------|
| Form of collar                                  | round                                    |
|                                                 |                                          |
| Dimensions                                      |                                          |
| Overall height                                  | _9.95 mm                                 |
| Mounting depth                                  | 44.7 mm                                  |
| Mounting hole                                   | 16.2 mm                                  |
| Key grid                                        | _25 x 25 mm                              |
| Mechanical design                               |                                          |
| Mounting                                        | ring nut, max. 1.2 Nm                    |
| Contact function                                | according to contact block               |
| Contact arrangement                             | according to contact block               |
| Mechanical characteristics                      |                                          |
| Operating travel                                | 3 mm                                     |
| Robustness max.                                 | 100 N                                    |
| Other specifications                            |                                          |
| Operating life (operations)                     | 2,000,000 cycle                          |
| Degree of protection from front side            | IP65 (DIN EN 60529)                      |
| Operation temperature min.                      | -25 °C                                   |
| Ambient temp. operating max. without lamp / LED | +70 °C                                   |
| Ambient temp. operating max. with lamp /LED     | +55 °C                                   |
| Storage temperature min.                        | -40 °C                                   |
| Storage temperature max.                        | +85 °C                                   |
| Environmental restistance                       | acc. to IEC 60068-2-14, -30, -33 and -78 |
| ROHS compliant                                  | yes                                      |
| REACH compliant                                 | yes                                      |