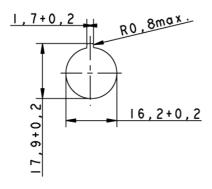

|
| Operation temperature min.                      | -25 °C                                   |
| Ambient temp. operating max. without lamp / LED | +70 °C                                   |
| Ambient temp. operating max. with lamp /LED     | +55 °C                                   |
| Storage temperature min.                        | -40 °C                                   |
| Storage temperature max.                        | +85 °C                                   |
| Environmental restistance                       | acc. to IEC 60068-2-14, -30, -33 and -78 |
| ROHS compliant                                  | yes                                      |
| REACH compliant                                 | yes                                      |

## Panel cut-out