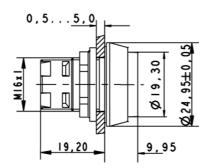

## 1.30.070.571/0000

| General information                             |                                          |
|-------------------------------------------------|------------------------------------------|
| Form of collar                                  | round                                    |
|                                                 |                                          |
| Dimensions                                      |                                          |
| Overall height                                  | _9.95 mm                                 |
| Mounting depth                                  | 44.7 mm                                  |
| Mounting hole                                   | 16.2 mm                                  |
| Key grid                                        | _25 x 25 mm                              |
| Mechanical design                               |                                          |
| Mounting                                        | ring nut, max. 1.2 Nm                    |
| Contact function                                | according to contact block               |
| Contact arrangement                             | according to contact block               |
| Mechanical characteristics                      |                                          |
| Operating travel                                | 3 mm                                     |
| Robustness max.                                 | 100 N                                    |
| Other specifications                            |                                          |
| Operating life (operations)                     | 2,000,000 cycle                          |
| Degree of protection from front side            | IP65 (DIN EN 60529)                      |
| Operation temperature min.                      | -25 °C                                   |
| Ambient temp. operating max. without lamp / LED | +70 °C                                   |
| Ambient temp. operating max. with lamp /LED     | +55 °C                                   |
| Storage temperature min.                        | -40 °C                                   |
| Storage temperature max.                        | +85 °C                                   |
| Environmental restistance                       | acc. to IEC 60068-2-14, -30, -33 and -78 |
| ROHS compliant                                  | yes                                      |
| REACH compliant                                 | yes                                      |