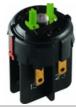

## RAFIX 22 FS $^{\scriptscriptstyle +}$ - Contact block with quick-connect terminals, gold contacts

## 1.20.126.505/9000

| General information                                |                                          |
|----------------------------------------------------|------------------------------------------|
| Lamp optional                                      | LED-Clip                                 |
|                                                    |                                          |
| Mechanical design                                  |                                          |
| Mounting                                           | snap on actuator                         |
| Contact system                                     | bridge-contact self cleaning             |
| Contact materials                                  | Au                                       |
| Contact arrangement                                | <u>2 NO</u>                              |
| NC contact forcibly actuated acc. to IEC 60947-5-1 | yes                                      |
| Terminals                                          | quick connect terminals 2.8 x 0.8 mm     |
| Plantification of an attacked                      |                                          |
| Electrical characteristics                         | 4.17                                     |
| Operating voltage min.                             | 1 V                                      |
| Operating voltage max.                             | 35 V                                     |
| Operating current min.                             | _1 mA                                    |
| Operating current max.                             | 100 mA                                   |
| Rated power max.                                   |                                          |
| Other specifications                               |                                          |
| Operating life at 10 mA / 24V DC                   | 1,000,000                                |
| B10                                                | 1,300,000                                |
| Switching reliability at 5mA / 24V DC              | 10 x 10 <sup>-6</sup>                    |
| Ambient temp. operating min.                       | -40 °C                                   |
| Storage temperature max.                           | +85 °C                                   |
| Storage temperature min.                           | -40 °C                                   |
| Storage temperature max.                           | +85 °C                                   |
| Color of plunger                                   | green                                    |
| Robustness                                         | acc. to IEC 60947-5-5 (TÜV)              |
| Shock resistance acc. to IEC 60068-2-27            | 15 g at 11 ms, amplitude half sinusoidal |
| Resistance to vibrations acc. to IEC 60068-2-6     | 5 g at 10 500 Hz                         |
| Environmental restistance                          | acc. to IEC 60068-2-14, -30, -33 and -78 |
| Color of housing                                   | grey                                     |
| ROHS compliant                                     | yes                                      |
| REACH compliant                                    | yes                                      |