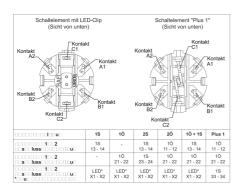

|
| Color of plunger                                   | green                                    |
| Robustness                                         | acc. to IEC 60947-5-5 (TÜV)              |
| Shock resistance acc. to IEC 60068-2-27            | 15 g at 11 ms, amplitude half sinusoidal |
| Resistance to vibrations acc. to IEC 60068-2-6     | 5 g at 10 500 Hz                         |
| Environmental restistance                          | acc. to IEC 60068-2-14, -30, -33 and -78 |
| Color of housing                                   | grey                                     |
| ROHS compliant                                     | yes                                      |
| REACH compliant                                    | yes                                      |