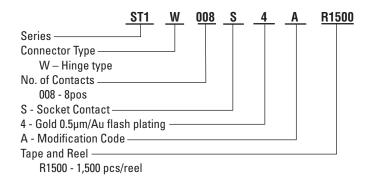

| 10V per pin        |
| Insulation Resistance           | 1000 megohms min.  |
| Lifetime                        | 10,000 times       |
| Temperature Rise                | 30°C max.          |
|                                 |                    |

## **MATERIALS AND FINISHES**

| Description | Materials/Finishes                                |
|-------------|---------------------------------------------------|
| Contact     | Copper Alloy /                                    |
|             | Contact Area: 0.5µm min. Gold Plating over Nickel |
|             | Terminal Area: Gold flash plating over Nickel     |
| Housing     | Synthetic Resin / No (UL94V-0)                    |
| Cover       | Synthetic Resin / No (UL94V-0)                    |

## **ORDERING INFORMATION**



24