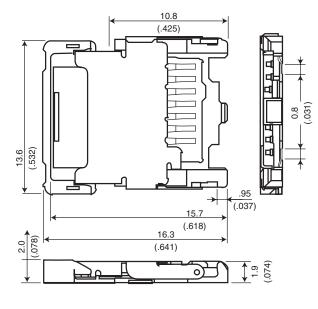

Connector Profile (Ref.)

• • • • • • • • • • • • •

The ST1 Series are one-piece type connectors for TransFlash™ (microSD™)\* card. High density SMT mounting type low profile connector compatible with TransFlash™ (microSD™) cards, standardized by SanDiskCorporation/ (SDA: SD Card Association) as a compact card for various portable devices.