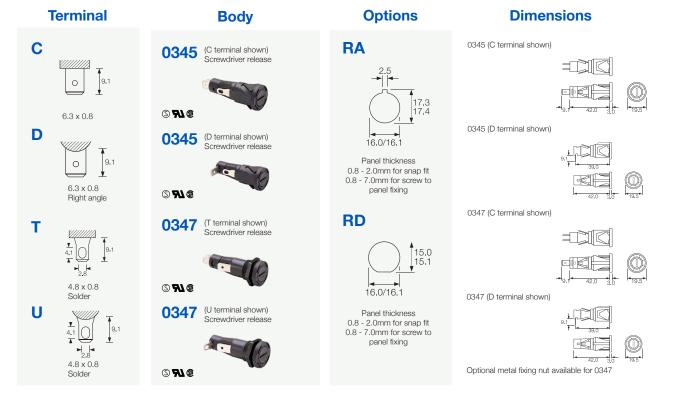

## **Key Features**

- 6.3 x 32mm fuses
- Screwdriver slot knob
- PC2 protection category
- 4.8, 6.3 and solder terminals
- C Low profile bezel
- Snap in or threaded bushing mounting options

## **N** I6A UL 250V UL file E92075 CSA file LR44770

These products comply with safety category PC2. \*Users should be aware of the de-rating factors published by specialist manufacturers of fuses.

Fuseholders with in-line termination have combination (4.8/6.3) terminals. It has not been possible to show both views here. Units with right angle terminals have user specified end terminals and combination mid-body terminals.