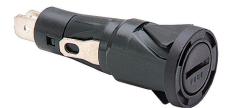

## **Key Features**

- 6.3 x 32mm fuses
- Screwdriver slot knob
- PC2 protection category
- 4.8, 6.3 and solder terminals
- C Low profile bezel
- Snap in or threaded bushing mounting options

## Approvals and specifications

10A 250V (max fuse rating\*) T–55 to T+70 (ambient) Maximum dissipation wattage: 4W

## **N** I6A UL 250V UL file E92075 CSA file LR44770

These products comply with safety category PC2. \*Users should be aware of the de-rating factors published by specialist manufacturers of fuses.

Fuseholders with in-line termination have combination (4.8/6.3) terminals. It has not been possible to show both views here. Units with right angle terminals have user specified end terminals and combination mid-body terminals.